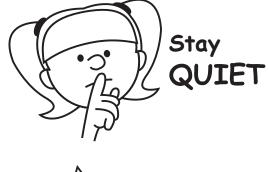

## Word Find

Can you find the School Bus Safety words hidden in this puzzle?

BUS STOP
DANGER
DRIVER
LISTEN
PASSENGER
SEAT
STEPS
STOP SIGN
STUDENT

SAFETY on the School Bus