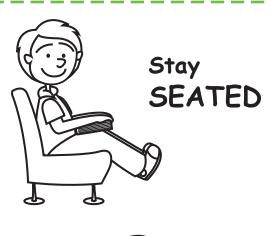

## Word Find

Can you find the School Bus Safety words hidden in this puzzle?

BUS STOP
DANGER
DRIVER
LISTEN
PASSENGER
SEAT
STEPS
STOP SIGN
STUDENT

SAFETY on the School Bus